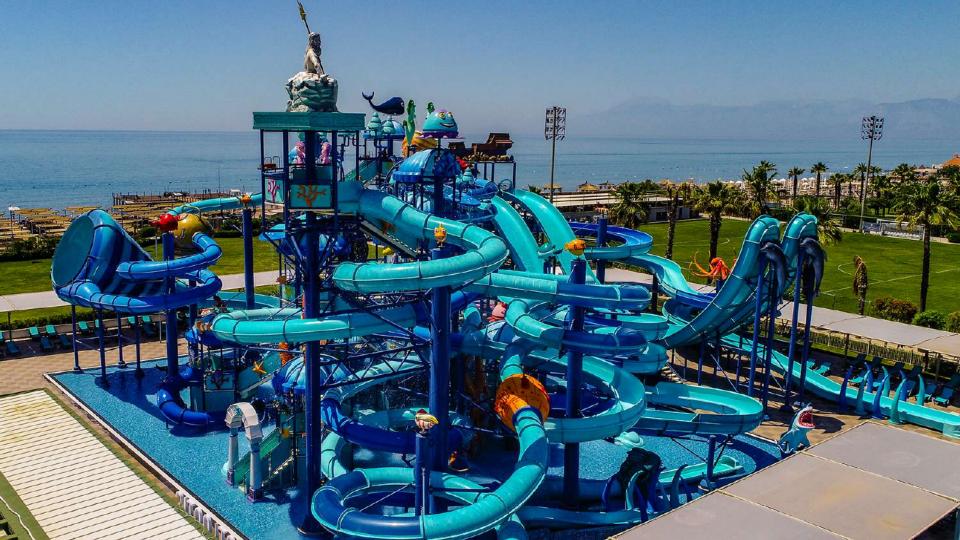

# SPLASH TOWER

For the real Superheroes



Presented by Polgun Waterparks







# WHAT IS A SPLASH TOWER?



Polgün Splash Tower, which is aimed at enabling your little guests to take physical activity and socialize while having fun, integrates the interactive playground with modular and various animations. We ensure that children spend optimum time in the playground.











# **THEMES**



#### **Pirates**

sailing with pirates over the high seas



# Candy

Candy House of the Witch in the tale of Hansel and Gretel



## Jungle

will get you "roaring"



# Galaxy

4, 3, 2, 1...get ready for lift off



#### Carnival

Colorful balloons candy sugar lollipops



#### Underwater

living species and coral colors



## Jurassic

an environment designed as a Mesozoic Era.



### Aztec

Aztec legends



### Rome

Gladiator Battles and chariot races















A