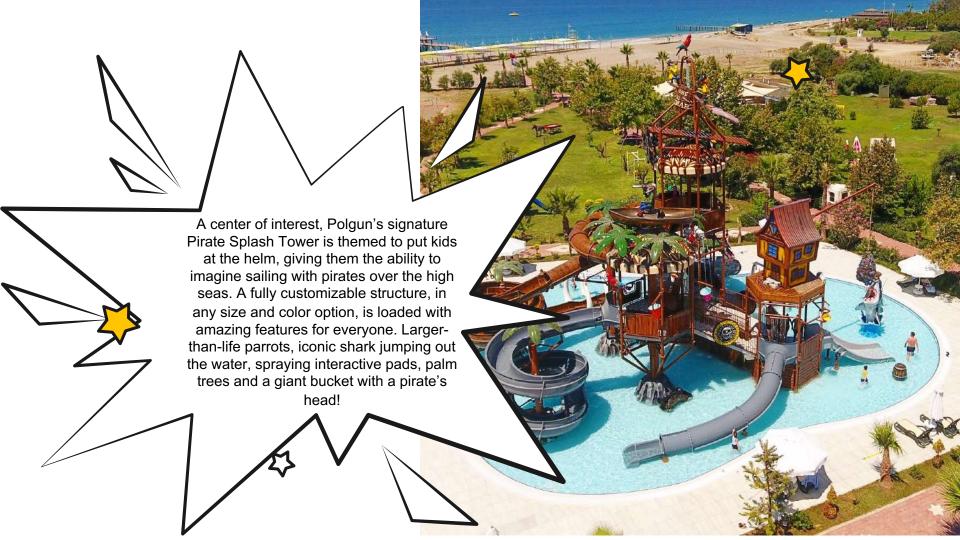

parks







# WHAT IS A SPLASH TOWER?



Polgün Splash Tower, which is aimed at enabling your little guests to take physical activity and socialize while having fun, integrates the interactive playground with modular and various animations. We ensure that children spend optimum time in the playground.











# **THEMES**



#### **Pirates**

sailing with pirates over the high seas



# Candy

Candy House of the Witch in the tale of Hansel and Gretel



## Jungle

will get you "roaring"



# Galaxy

4, 3, 2, 1...get ready for lift off



#### Carnival

Colorful balloons candy sugar lollipops



#### Underwater

living species and coral colors



## Jurassic

an environment designed as a Mesozoic Era.



### Aztec

Aztec legends



### Rome

Gladiator Battles and chariot races















At every step of our custom design manufacturing process, a core foundation of our company is that we're always operating in service of your vision. We're proud to create specific, custom design waterparks world wide with maximum efficiency and quality. As your custom orders evolve, so do our solutions.



























































we have installed so far around the world