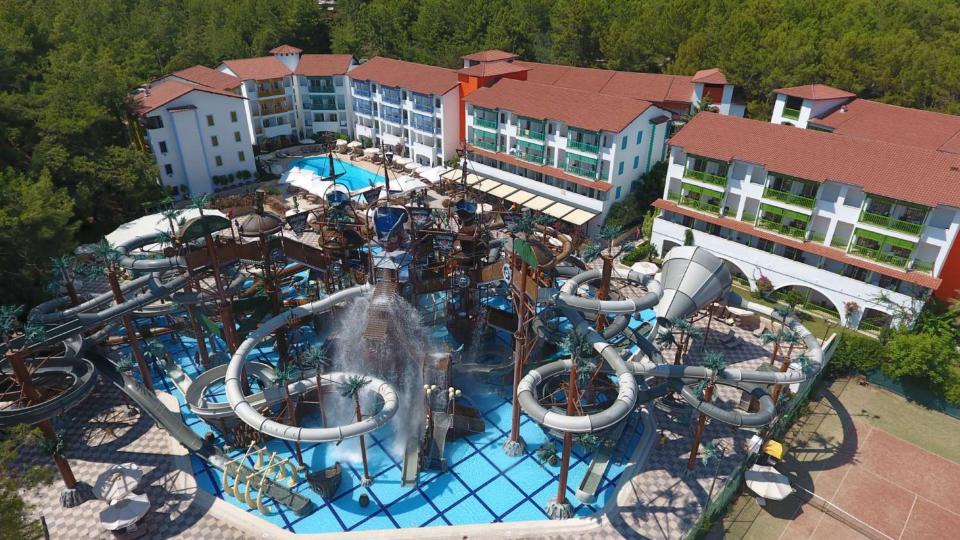

# WHAT IS A SPLASH TOWER?

Polgün Splash Tower, which is aimed at enabling your little guests to take physical activity and socialize while having fun, integrates the interactive playground with modular and various animations. We ensure that children spend optimum time in the playground.

### Rome

Gladiator Battles and chariot races

At every step of our custom design manufacturing process, a core foundation of our company is that we're always operating in service of your vision. We're proud to create specific, custom design waterparks world wide with maximum efficiency and quality. As your custom orders evolve, so do our solutions.