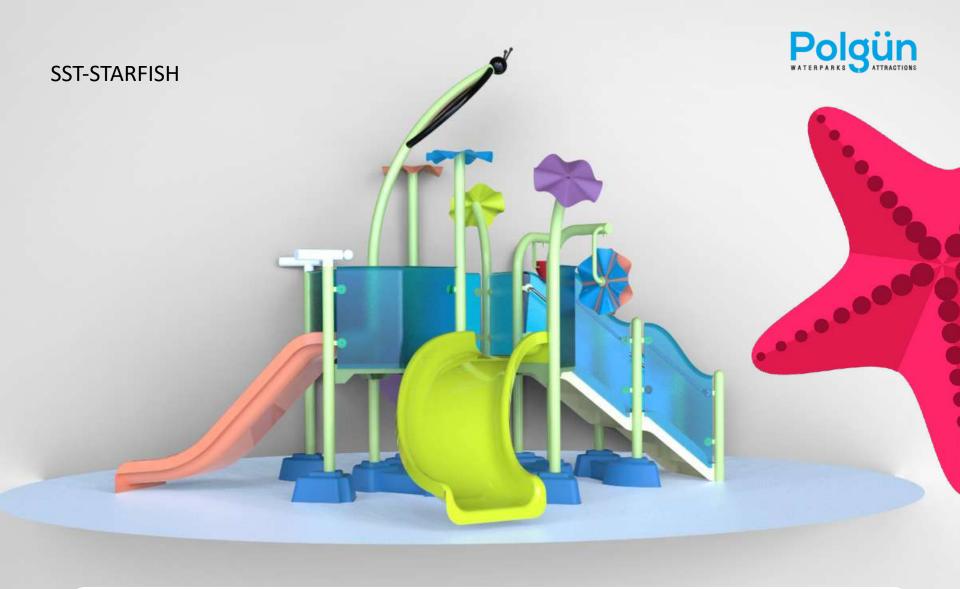

## SST-STARFISH

0.0.0

0000

The product is designed to provide maximum entertainment for children in narrow spaces. Mini Splash with its pentagonal structure, was used to make the child feel intertwined with nature by using relevant figures. While the interactive water games placed on the product increases the time spent by the child in the product, the transparent guard plates allow parents to observe their children.

Since the Splash Bucket is the structure that children have the most fun with in games, the bucket has been integrated into all series despite its small structural dimensions.

The product can be applied on wet pads as well as in pools with a depth not exceeding 15 cm. All slides are dry out.

Product; It can be designed with 80 cm - 140 cm - 160 cm - 200 cm and 260 cm platforms. Each platform has interactive games and It has at least 1 slide.

With 7 new slide sections, the slides used in the product have been redesigned for children. Instead of a dome, ladybugs, butterflies and similar figures were used in the product. Bucket or bee and honey figures were placed to match the product theme.