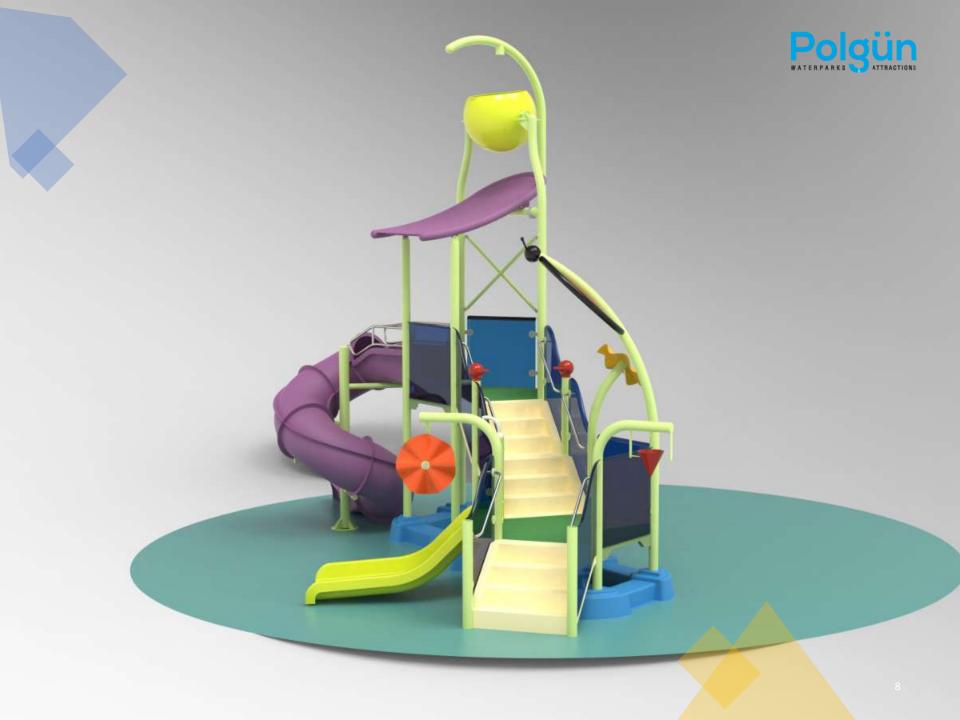

## SST-STARFISH

0.0.0

0000

The product is designed to provide maximum entertainment for children in narrow spaces. Mini Splash with its pentagonal structure, was used to make the child feel intertwined with nature by using relevant figures. While the interactive water games placed on the product increases the time spent by the child in the product, the transparent guard plates allow parents to observe their children.

Since the Splash Bucket is the structure that children have the most fun with in games, the bucket has been integrated into all series despite its small structural dimensions.

The product can be applied on wet pads as well as in pools with a depth not exceeding 15 cm. All slides are dry out.

Product; It can be designed with 80 cm - 140 cm - 160 cm - 200 cm and 260 cm platforms. Each platform has interactive games and It has at least 1 slide.

With 7 new slide sections, the slides used in the product have been redesigned for children. Instead of a dome, ladybugs, butterflies and similar figures were used in the product. Bucket or bee and honey figures were placed to match the product theme.