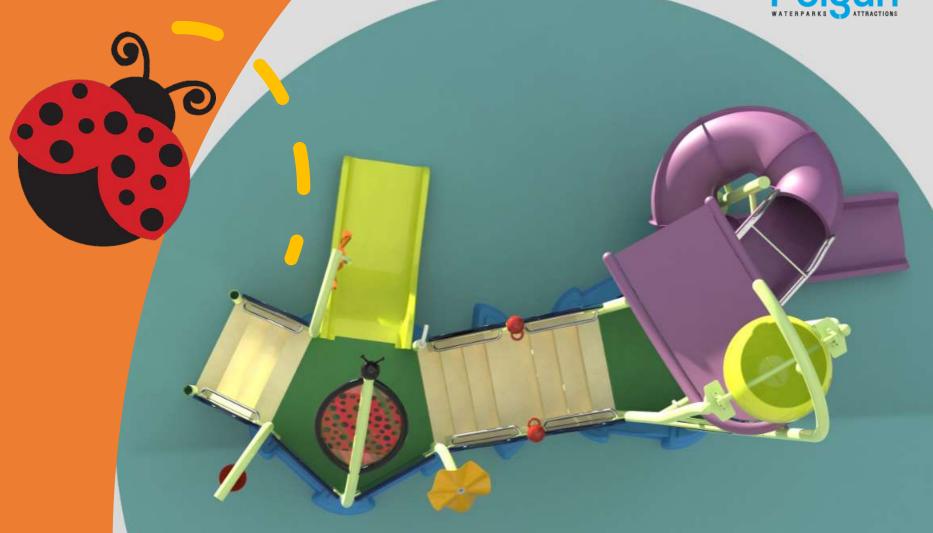

## SST-STARFISH

0.0.0

0000

The product is designed to provide maximum entertainment for children in narrow spaces. Mini Splash with its pentagonal structure, was used to make the child feel intertwined with nature by using relevant figures. While the interactive water games placed on the product increases the time spent by the child in the product, the transparent guard plates allow parents to observe their children.

Since the Splash Bucket is the structure that children have the most fun with in games, the bucket has been integrated into all series despite its small structural dimensions.

The product can be applied on wet pads as well as in pools with a depth not exceeding 15 cm. All slides are dry out.

Product; It can be designed with 80 cm - 140 cm - 160 cm - 200 cm and 260 cm platforms. Each platform has interactive games and It has at least 1 slide.

With 7 new slide sections, the slides used in the product have been redesigned for children. Instead of a dome, ladybugs, butterflies and similar figures were used in the product. Bucket or bee and honey figures were placed to match the product theme.