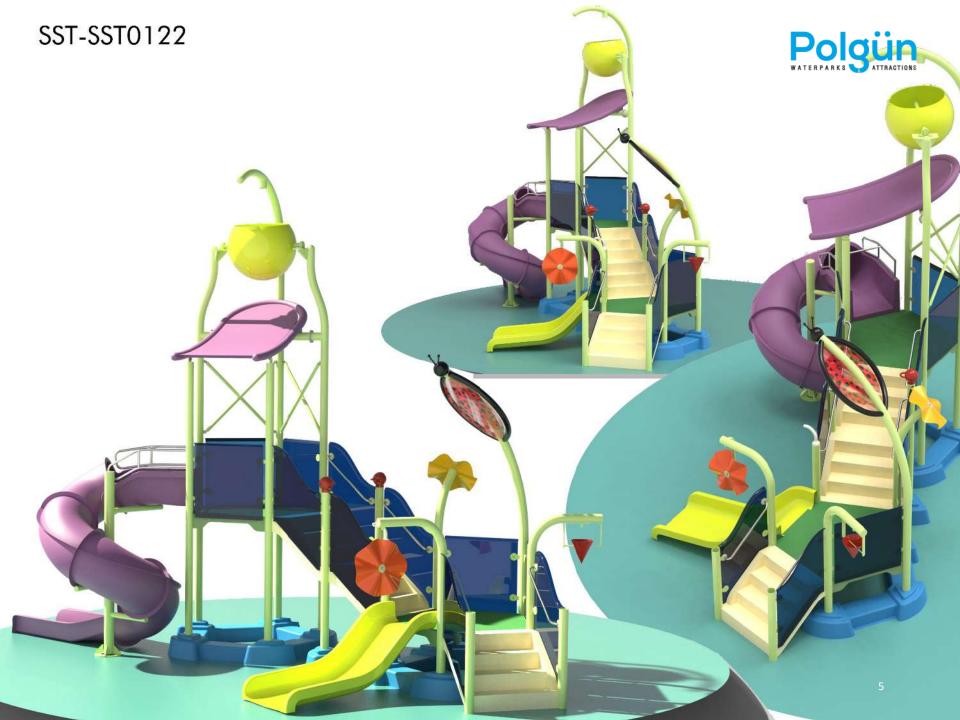

Product; It can be designed with 80 cm - 140 cm - 160 cm - 200 cm and 260 cm platforms. Each platform has interactive games and It has at least 1 slide.

With 7 new slide sections, the slides used in the product have been redesigned for children. Instead of a dome, ladybugs, butterflies and similar figures were used in the product. Bucket or bee and honey figures were placed to match the product theme.