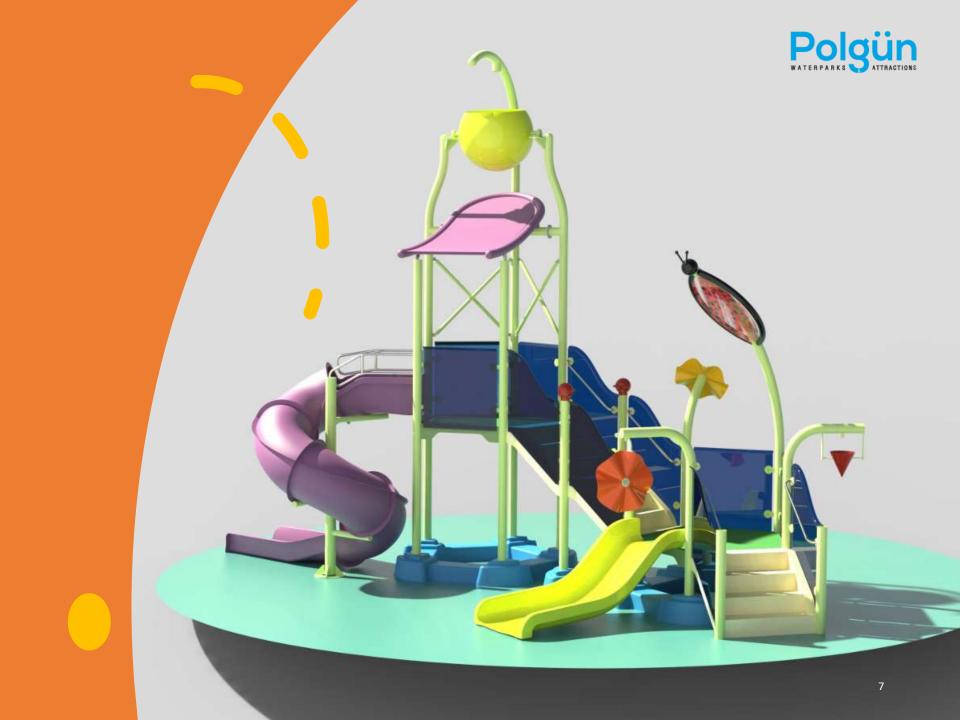

## SST-STARFISH

0.0.0

0000

The product is designed to provide maximum entertainment for children in narrow spaces. Mini Splash with its pentagonal structure, was used to make the child feel intertwined with nature by using relevant figures. While the interactive water games placed on the product increases the time spent by the child in the product, the transparent guard plates allow parents to observe their children.

Since the Splash Bucket is the structure that children have the most fun with in games, the bucket has been integrated into all series despite its small structural dimensions.

The product can be applied on wet pads as well as in pools with a depth not exceeding 15 cm. All slides are dry out.

Product; It can be designed with 80 cm - 140 cm - 160 cm - 200 cm and 260 cm platforms. Each platform has interactive games and It has at least 1 slide.

With 7 new slide sections, the slides used in the product have been redesigned for children. Instead of a dome, ladybugs, butterflies and similar figures were used in the product. Bucket or bee and honey figures were placed to match the product theme.